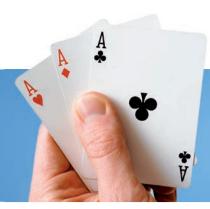

## Die-cutting, counting and delivering of different labels

The Label-Line will process labels, playing cards, and similar products, directly from printed sheets, using the BOGRAMA BSR 550 Servo Rotary die-cutter. With the "Dynamic Alignment" (auto register correction) each sheet is aligned laterally. This ensures a consequent cutting accuracy of +/- 0.1 mm also with digitally printed sheets. Integrated barcode monitoring allows both, the consistent monitoring of the production as well as the tracking of products. The die-cutting process has integral stripping and scrap removal. The finished products are stacked in counted piles of sorted products and packed into boxes, using a smart robot solution.