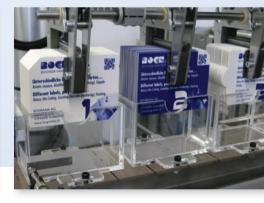

## Die-cutting, counting and delivering of different labels

The Label-Line will process labels, playing cards, and similar products, directly from printed sheets, using the BOGRAMA BSR 550 Servo Rotary die-cutter. With the "Dynamic Alignment" (auto register correction) each sheet is aligned laterally. This ensures a consequent cutting accuracy of +/- 0.1 mm also with digitally printed sheets. Integrated barcode monitoring allows both, the consistent monitoring of the production as well as the tracking of products. The die-cutting process has integral stripping and scrap removal. The finished products are stacked in counted piles of sorted products and packed into boxes, using a smart robot solution.

Kind regards,

) holekus

Daniela Bochsler BOGRAMA AG

- at Labelexpo with: • Rotary Die-Cutter BSR 550 Servo with Flat Pile Feeder
- Transfer Unit UEB 550 B

We will produce the labels

Automated Sorting- and Packing System

## Your benefits:

- Automated in-line and multiple-up production
- Compact solution
- Quality and production monitoring
- Performance: 5,000 cycles/h = 125,000 labels; 100 labels per box