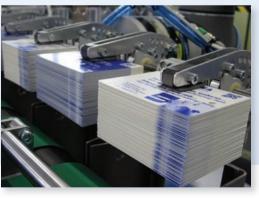

## Die-cutting, counting and delivering of different labels

The Label-Line will process labels, playing cards, and similar products, directly from printed sheets, using the BOGRAMA BSR 550 Servo Rotary die-cutter. With the "Dynamic Alignment" (auto register correction) each sheet is aligned laterally. This ensures a consequent cutting accuracy of +/- 0.1 mm also with digitally printed sheets. Integrated barcode monitoring allows both, the consistent monitoring of the production as well as the tracking of products. The die-cutting process has integral stripping and scrap removal. The finished products are stacked in counted piles of sorted products and packed into boxes, using a smart robot solution.

Kind regards,

) holekus

Daniela Bochsler BOGRAMA AG

- at Labelexpo with: • Rotary Die-Cutter BSR 550 Servo with Flat Pile Feeder
- Transfer Unit UEB 550 B

We will produce the labels

Automated Sorting- and Packing System

## Your benefits:

- Automated in-line and multiple-up production
- Compact solution
- Quality and production monitoring
- Performance: 5,000 cycles/h = 125,000 labels; 100 labels per box