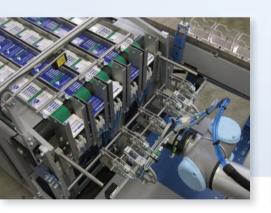

## Die-cutting, counting and delivering of different labels

The Label-Line will process labels, playing cards, and similar products, directly from printed sheets, using the BOGRAMA BSR 550 Servo Rotary die-cutter. With the "Dynamic Alignment" (auto register correction) each sheet is aligned laterally. This ensures a consequent cutting accuracy of +/- 0.1 mm also with digitally printed sheets. Integrated barcode monitoring allows both, the consistent monitoring of the production as well as the tracking of products. The die-cutting process has integral stripping and scrap removal. The finished products are stacked in counted piles of sorted products and packed into boxes, using a smart robot solution.

Kind regards,

) holekus

Daniela Bochsler BOGRAMA AG

- at Labelexpo with: • Rotary Die-Cutter BSR 550 Servo with Flat Pile Feeder
- Transfer Unit UEB 550 B

We will produce the labels

Automated Sorting- and Packing System

## Your benefits:

- Automated in-line and multiple-up production
- Compact solution
- Quality and production monitoring
- Performance: 5,000 cycles/h = 125,000 labels; 100 labels per box