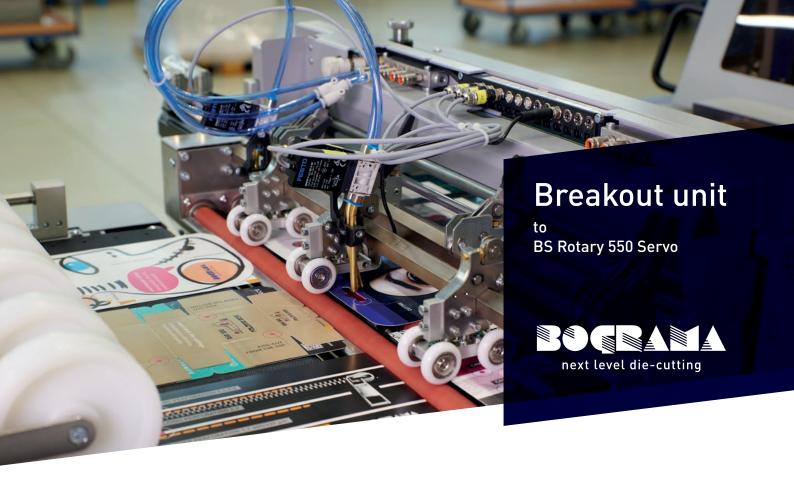

## Delivery of die-cut products without additional transfer unit

Compact solution and easy handling for short setup times without tools. Discover the innovative breakout unit and benefit from more efficiency!

Short setup times, toolless adjusting.

Break out elements for deflecting the waste matrix and delivering of the die-cut products.

Retrofittable, directly mountable on the BSR vacuum table.

Applications:

Cutting, creasing and perforating of

Format:

Min. 42 x 63 mm

Benefits:

- Compact solution, easy handling
- Short setup times, toolless adjusting

bograma.ch