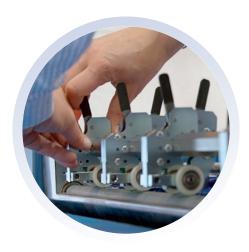

Short setup times, toolless adjusting.

Break out elements for deflecting the waste matrix and delivering of the die-cut products.

Retrofittable, directly mountable on the BSR vacuum table.

Applications:

Cutting, creasing and perforating of

Format:

Min. 42 x 63 mm

Benefits:

- Compact solution, easy handling
- Short setup times, toolless adjusting

bograma.ch