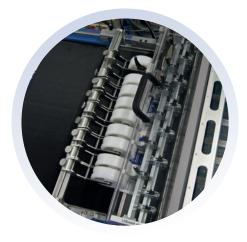

Short setup times, toolless adjusting.

Break out elements for deflecting the waste matrix and delivering of the die-cut products.

Retrofittable, directly mountable on the BSR vacuum table.

Applications:

Cutting, creasing and perforating of