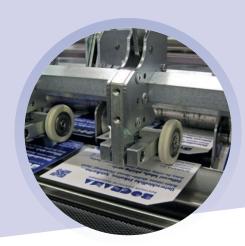

Short setup times, toolless adjusting.

Break out elements for deflecting the waste matrix and delivering of the die-cut products.

Retrofittable, directly mountable on the BSR vacuum table.

Applications:

Cutting, creasing and perforating of

- Business cards
- Playing cards
- Seasonal cards, etc.

Optional downstream delivery systems:

- SAB 550/750 Stream delivery
- SAB ECO 550 Stream delivery
- SSB 550 Stream-spreading conveyour
- ACC 550 HS Automatic card collator and stacker
- STA 550 BK Stack Delivery