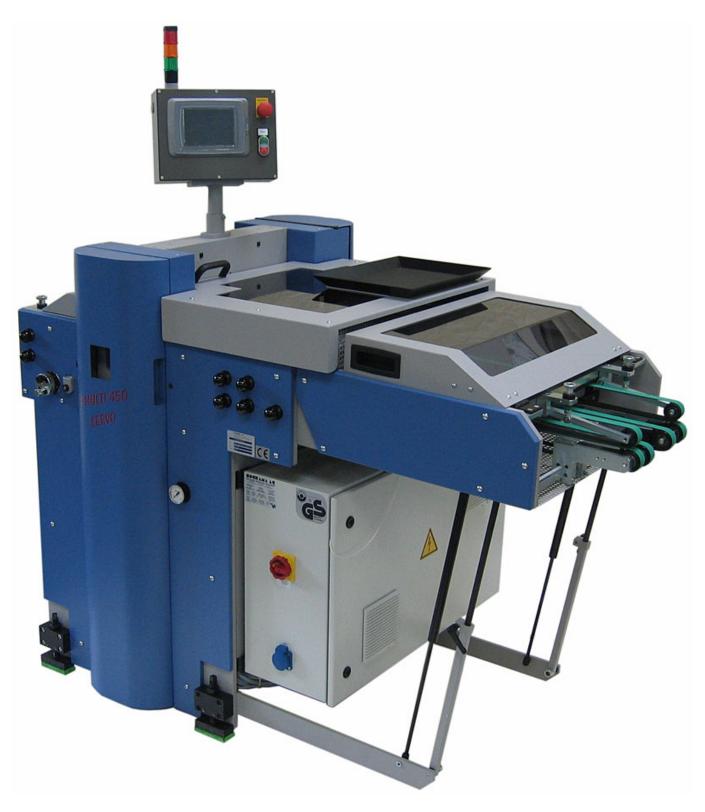

## BS MULTI 450 / \*750 Servo plus punch machine

Where punch force is crucial.

Fitted with a high-performance servo drive, capacity rises to 12,500 cycles/h.

- High punch force for die-cutting (to max. 4 mm)
- High-performance 5kW servo motor
- Controllable cutting speed

Available in two working widths.

## **Technical details**

| Capacity               | max. 12'500 cycles/h (depending on format and quality)                                                                                |
|------------------------|---------------------------------------------------------------------------------------------------------------------------------------|
| Drive                  | high-end servo motor, 5 kW                                                                                                            |
| Feed                   | adjustable belt transfer with lower and upper belts                                                                                   |
| Feed length            | 900 or 450 mm                                                                                                                         |
| Feed swivel area       | 900 mm length = 540-940 mm<br>450 mm length = 760-940 mm                                                                              |
| Exit hight             | 940 mm                                                                                                                                |
| Working width          | max. 450 mm / *680 mm                                                                                                                 |
| Format                 | see separate data sheet format sizes                                                                                                  |
| Max. product thickness | perforation up to 2 mm, filing-hole punching up to 5 mm, cutting up to 5 mm, die-cutting up to 4 mm (depending on format and quality) |
| Product alignment      | stop- and side adjustment elements                                                                                                    |
| Timing control         | pulse-independent by photo cell                                                                                                       |
| Tool attachment        | attachment for filing-hole and cutting tools, profile insert for perforating-<br>tools, attachment for die-cutting-tools              |
| Compressed air         | 6 bar (provided on site)                                                                                                              |
| Transportable with     | pallet truck                                                                                                                          |
| Space requirement      | approx. 1'800 or 1'350 x 1'100 mm / *1'200 mm (L x B)                                                                                 |
| Weight                 | approx. 800 kg / *900 kg                                                                                                              |
| Power supply           | 3 x 400VAC / N / PE 50/60Hz / 32A                                                                                                     |