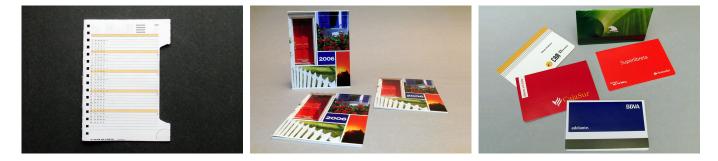

## Accessory

- Cutting equipment
- Die-cutting equipment
- Front cut equipment in infeed
- Hole punching systems
- WIRE-O and corner perforation tools