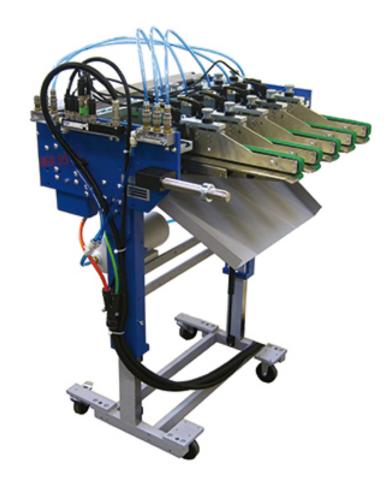

Mobile transfer unit for inline operation with the BSR 550 Servo rotary die-cutter.

For the perfect gripping of die cut products.

Fitted with clocked air nozzles for the separation of inner cuts.

## **Technical details**

Actuation with BSR 550 Servo

Working width max. 550 mm

**Height** adjustable to BSR 550 Servo

**Product transport** 5 x flat belt transport elements

**Disposal of inner cuts** 5 x separation elements with air jet