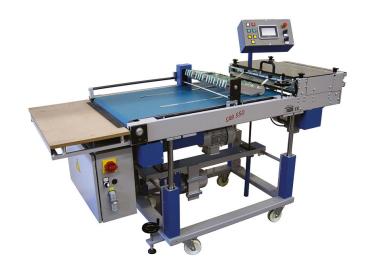

## SAB 550 Stream delivery

The SAB 550 / 750 stream delivery is used for multiple-up production. Formats from A3 to  $30 \times 30$  mm (minimum) can therefore be delivered in streams

Details to SAB 550