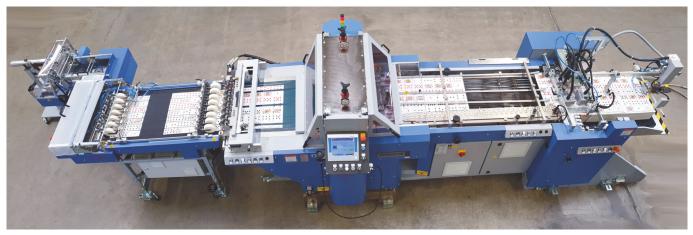

## **Automated Card Production System**

Automatische Spielkartenproduktionsanlage, bestehend aus BOGRAMA Stanzmaschine BSR 550 Servo und Spielkartenauslage ACC 550 HS

BOGRAMA adds an important component to its machine portfolio with the **NEW Automated Card Production System** for inline die-cutting, collating and stacking of playing cards. A wide range of cards including playing cards, parlour game cards, trading cards and sports cards can be die-cut, stacked and delivered in one step.

The system consists of the market leading BSR 550 Servo rotary die-cutter, feeding into the **newly developed ACC 550 HS Automatic Card Collator**.

The cards are die-cut nick-free, stripped out inline, shingled and fed to the ACC 550 HS Card Collator via a conveyor belt. The ACC 550 HS stacks each row into a complete deck and feeds it to a downstream packaging system that may include overwrappers, banding machines, packaging machines or packing table conveyors.

With production rates of up to 2,000 decks per hour, the highest quality cutting, makeready times in under 1 hour and an automated delivery that reduces labor to a single person, the BOGRAMA Automated Card Production System has the ROI needed to be the market leader.