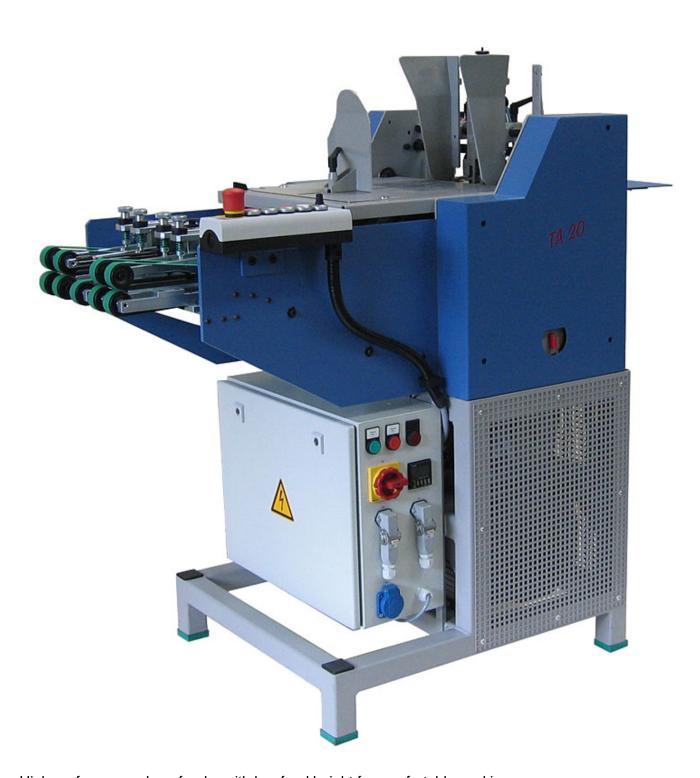

High-performance drum feeder with low feed height for comfortable working.

With a capacity of up to 20,000 cycles/h, the TA 20 is also deployed for the small folds of rotary printing sheets.

## **Technical details**

**Capacity** 3'000 - 20'000 sheets/h

Format min. 75 x 148 mm

**Format max.** 310 x 430 mm

**Product thickness** max. 5 mm

Pressure vacuum pump 25 m3

**Feeding height** 1'090 - 1'130 mm, with height-adjustable feet

**Exit height** 980 - 1'020 mm

Exit extension 250 mm

Deposit table behind

Fixing cotter for staple

**Space requirement** approx. 1'300 x 700 mm (L x B)

Weight approx. 340 kg

**Power supply** 3 x 400VAC / N / PE 50/60Hz / 16A

Power 0,75 kW

Vacuum pump 1,5 kW