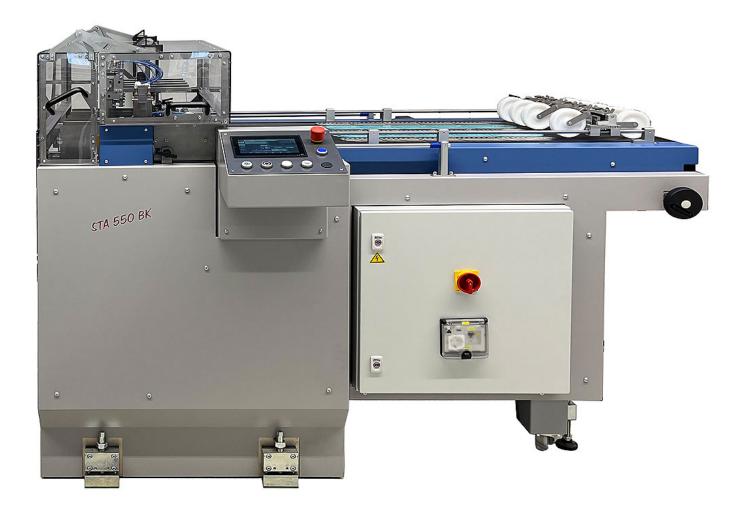

## STA 550 BK stack delivery

## STA 550 BK Automatic stack delivery, for inline production with BSR 550 Servo rotary die-cutter

For the counted stacking of small format labels, business cards and cards of all kinds, whether rectangular, square, round or contour-cut, for up to 9 product streams.

- Automated process, reduces labor to a single person
- · Counted stacking
- Fast make-ready due to external format change
- Can be integrated into downstream systems such as robots, banding or packaging machines