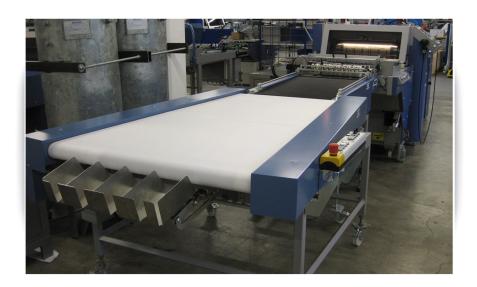

## SSB 550 Stream-spreading conveyor

SSB 550 Stream-spreading conveyor, for inline production with BSR 550 Servo rotary die-cutter

For practical and form-independent delivery of every kind of die-cut products

## **Technical details**

Infeed width 550 mm

Usable width Continuously adjustable from 600 mm - 810 mm

Spreading 0% up to 30%

Stream overlap 10 up to 100 mm

Option Cassettes or delivery table

**Mobility** Mobile on wheels

**Space requirement** Ca. 3'250 mm x 1'250 mm (L x B)

Weight Ca. 350 kg

**Power supply** 3 x 400VAC / N / PE 50/60Hz (standard)

Fuse max. 16 A

Control 24 Volt DC