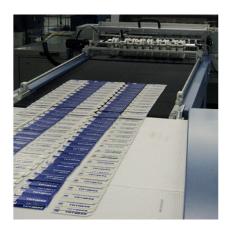

## SSB 550 Stream-spreading conveyor

SSB 550 Stream-spreading conveyor, for inline production with BSR 550 Servo rotary die-cutter

For practical and form-independent delivery of every kind of die-cut products

- Short and simple set-up
- Precise stream
- Easy handling even with small products
- In combination with the breakout unit no transfer unit is required