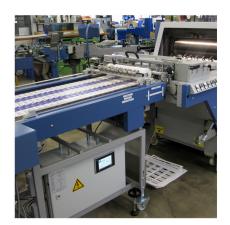

## SSB 550 Stream-spreading conveyor

SSB 550 Stream-spreading conveyor, for inline production with BSR 550 Servo rotary die-cutter

For practical and form-independent delivery of every kind of die-cut products

- Short and simple set-up
- Precise stream
- Easy handling even with small products
- In combination with the breakout unit no transfer unit is required