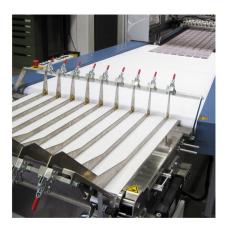

## SSB 550 Stream-spreading conveyor

SSB 550 Stream-spreading conveyor, for inline production with BSR 550 Servo rotary die-cutter

For practical and form-independent delivery of every kind of die-cut products

- Short and simple set-up
- Precise stream
- Easy handling even with small products
- In combination with the breakout unit no transfer unit is required